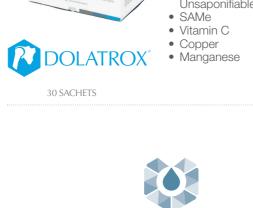

#### FOR PERIPHERAL NERVOUS SYSTEM WELL-BEING Alpha-lipoic acid (MATRIS<sup>®</sup>) N-acetyl-L-carnitine • Turmeric (Curgfen<sup>®</sup>) • Vitamins B, E and C IT-UE-USA-IL 😽 XINEPA 30 TABLETS 30 OROSOLUBLE STICKS FOR IOINTS AND CARTILAGE **NELL-BEING** MSM (Methylsulphonyl Methane) • ASU (Soy and Avocado Unsaponifiable • SAMe