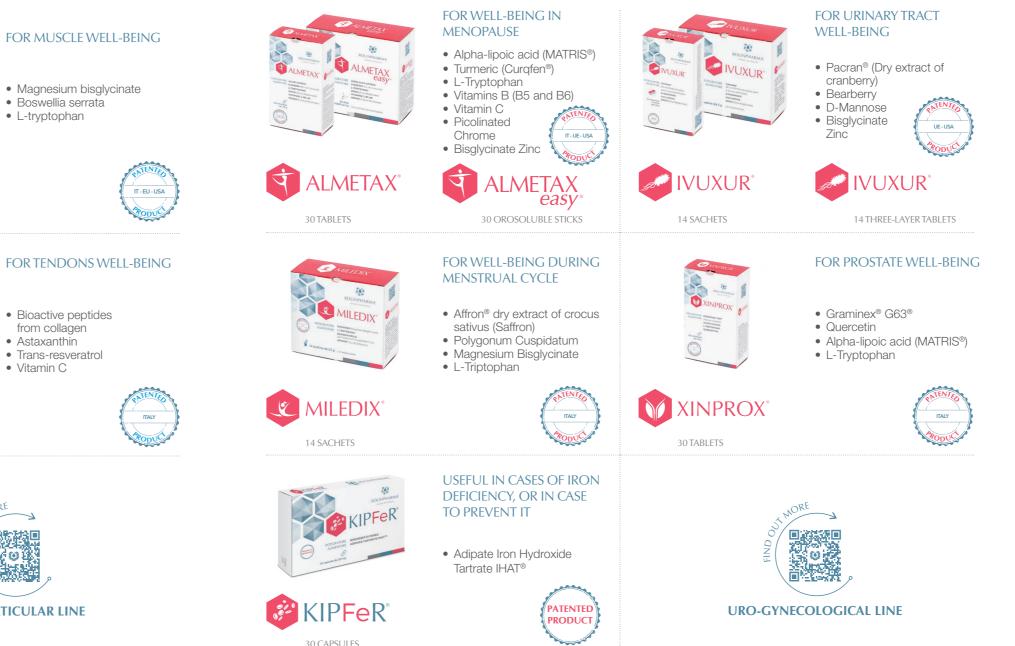

### **OSTEOARTICULAR LINE**

### **URO-GYNECOLOGICAL LINE**

- Magnesium bisglycinate
- Boswellia serrata
- L-tryptophan

14 SACHETS

#### FOR TENDONS WELL-BEING

 Bioactive peptides from collagen

- Astaxanthin
- Trans-resveratro
- Vitamin C

20 SACHETS