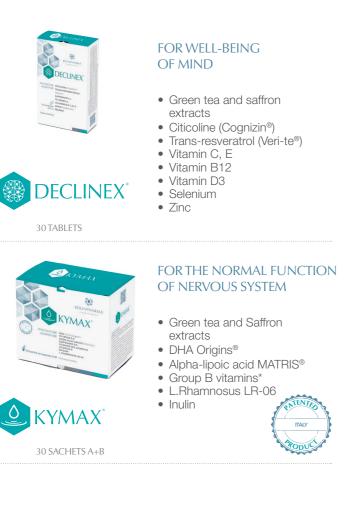

f each individuals



### **COMPANY CERTIFICATIONS/VALIDATION.**

The guarantee seal of our organization in the management systems



# **SPECIAL FEATURES OF PACKAGING**

Kolinpharma<sup>®</sup> is close to customers also through the attention it places in the development of product packaging.



#### PATENTED CLOSURE SYSTEM

alled "Tamper Evident", to guarantee the integrity of the package against the tampering and counterfeiting.



#### **QR CODE**

All product informations available through a scan.



#### **BRAILLE FOR THE VISUALLY** IMPAIRED

Product name, sell-by date, product units and QR Code are printed in Braille



#### **PAPER - FSC® CERTIFIED Forest Stewardship Council)**

The paper, used for all product packages comes from responsibly managed forests

### NEUROLOGICAL LINE





#### FOR PERIPHERAL NERVOUS SYSTEM WELL-BEING Alpha-lipoic acid (MATRIS<sup>®</sup>) N-acetyl-L-carnitine • Turmeric (Curgfen<sup>®</sup>) • Vitamins B, E and C IT-UE-USA-IL 😽 XINEPA 30 TABLETS 30 OROSOLUBLE STICKS FOR IOINTS AND CARTILAGE **NELL-BEING** MSM (Methylsulphonyl Methane) • ASU (Soy and Avocado Unsaponifiable • SAMe







### **OSTEOARTICULAR LINE**

### **URO-GYNECOLOGICAL LINE**





- Magnesium bisglycinate
- Boswellia serrata
- L-tryptophan



14 SACHETS



#### FOR TENDONS WELL-BEING

 Bioactive peptides from collagen

- Astaxanthin
- Trans-resveratro
- Vitamin C



20 SACHETS





# IMMUNOLOGICAL LINE



**KIP** IMMUNO

#### FOR IMMUNE SYSTEM WELL-BEING

- Reishi (Ganoderma lucidum)
- Ginseng (Panax ginseng)
- Bifidobacterium lactis BI-04 (SD5219)
- İnulin
- Vitamin